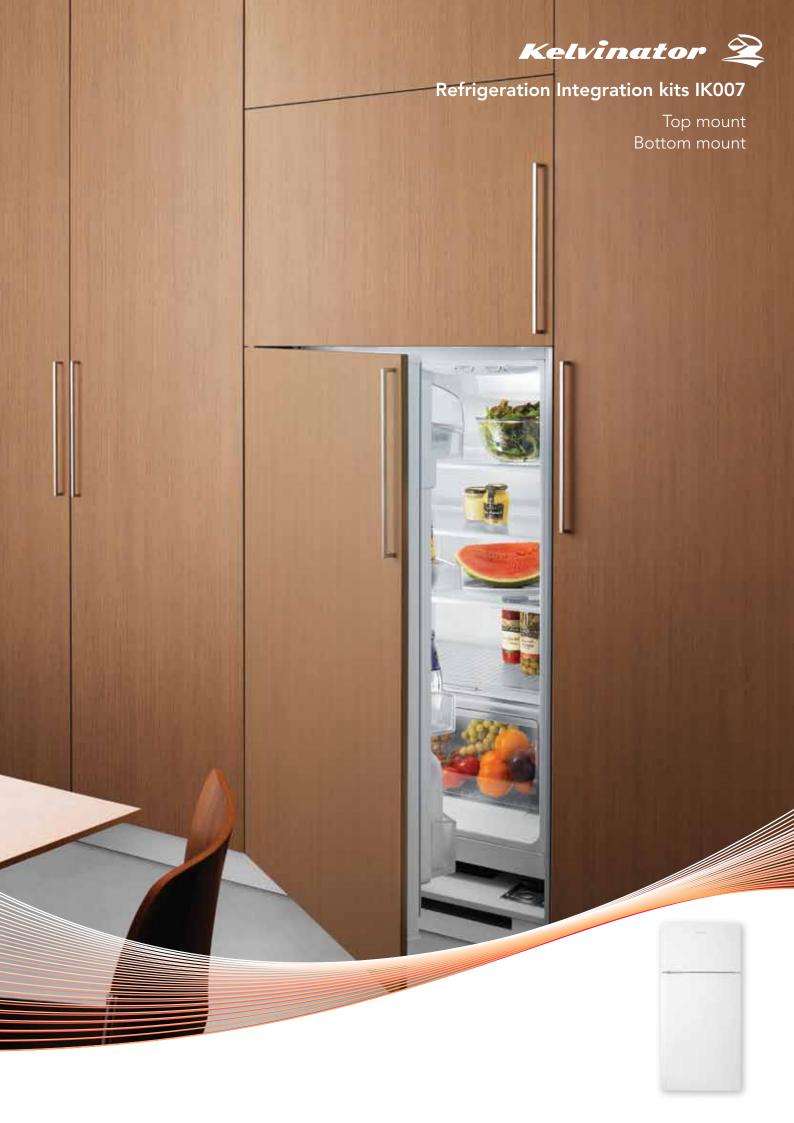

# Integrate your fridge without the fuss

# Easy and simple

The Kelvinator Integrated Refrigeration Kit offers a simple and precise solution for a seamless kitchen. The specialised Kelvinator hinges also allow the fridge door to open Everything you need to integrate your fridge – including the hinges – is provided in one complete package, avoiding unnecessary running around and hidden costs.