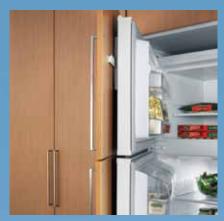

# Integrate your fridge without the fuss

# Easy and simple

The Kelvinator Integrated Refrigeration Kit offers a simple and precise solution for a seamless kitchen. The specialised Kelvinator hinges also allow the fridge door to open Everything you need to integrate your fridge – including the hinges – is provided in one complete package, avoiding unnecessary running around and hidden costs.



Specialised 120° wide opening hinges



### How does it work?

## Models that can be used with the IK007 Integration Kit

| Top Mount <sup>†</sup> | Bottom Mount <sup>†</sup> |
|------------------------|---------------------------|
| 10 10 1110             | Bottom Wount              |
| KTM5200                | KBM5100                   |
|                        |                           |
| KTM5200                | KBM5100                   |
| KTM5200<br>KTM4400     | KBM5100<br>KBM4300        |



Printed on Monza Gloss Recycled Art stock containing 55% recycled material & 45% from sustainable forests.